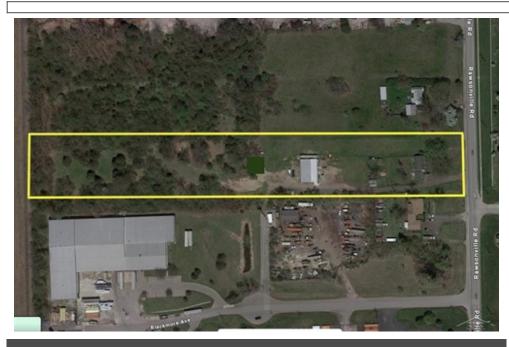

## 6400 Rawsonville Rd, Van Buren Township, MI 48111

- » MLS #: 50135011
- » Land | Lot: 5 acres
- » More Info: 6400RawsonvilleRd.IsForSale.com

## \$ 679,000

Jagdeep Jag Singh (734) 837-2751 singhtherealtor4u@gmail.com

JPAR® - Great Lakes Bay Region 122 Uptown Drive Suite 204-9 Bay City, MI 48708 (734) 837-2751

Remarks

Price adjusted for a fast sale . Prime 5-acre commercial land for sale in a strategic location, ideal for logistics and manufacturing ventures, with the added potential for a trucking business truck freight and/or truck terminals- truck repair shop, truck parking, storage, etc. Please verify the information provided. Showing must be scheduled. Contact: Jagdeep Singh Gill Sunny Sandhu