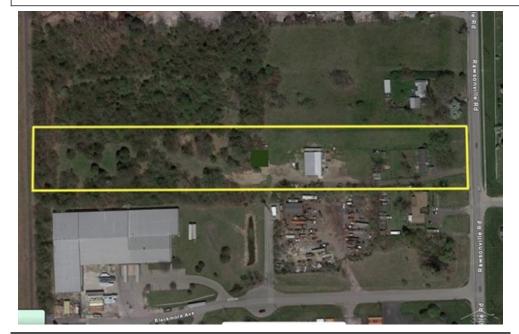

## 6400 Rawsonville Rd, Van Buren Township, MI 48111

- MLS #: 50135011Land | Lot: 5 acres
- » More Info: 6400RawsonvilleRd.IsForSale.com

Jagdeep Jag Singh (734) 837-2751 singhtherealtor4u@gmail.com

JPAR® - Great Lakes Bay Region 122 Uptown Drive Suite 204-9 Bay City, MI 48708 (734) 837-2751

## Remarks

Price adjusted for a fast sale. Prime 5-acre commercial land for sale in a strategic location, ideal for logistics and manufacturing ventures, with the added potential for a trucking business truck freight and/or truck terminals- truck repair shop, truck parking, storage, etc. Please verify the information provided. Showing must be scheduled. Contact listing agent for details- Jagdeep